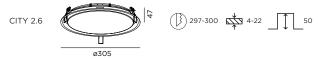

## **DIMENSIONS**





## MOUNTING INSTRUCTION

- Make a hole in the ceiling according to the prescribed dimensions.
- POWER CONNECTION Connect to 220-240V.



Push the springs upwards and insert the fixture in the ceiling hole.







## DISMOUNTING AND RECYCLING INSTRUCTIONS

Light source

Take the luminaire out of the ceiling hole and disconnect

Pull off the diffuser by unclicking the lids from the slots at

Unscrew the light source to remove it.



The light source is replaceable by an authorized professional.

For advice contact your Wever & Ducré customer service contact point.



This luminaire contains a light source with the energy class E.