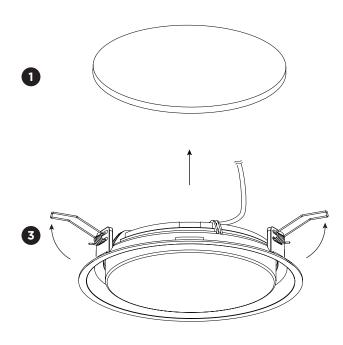

## MOUNTING INSTRUCTION

- Make a hole in the ceiling according to the prescribed dimensions.
- POWER CONNECTION Connect to 220-240V.

Push the springs upwards and insert the fixture in the ceiling hole.

## DISMOUNTING AND RECYCLING INSTRUCTIONS

Light source

Take the luminaire out of the ceiling hole and disconnect

Pull off the diffuser by unclicking the lids from the slots at

Unscrew the light source to remove it.