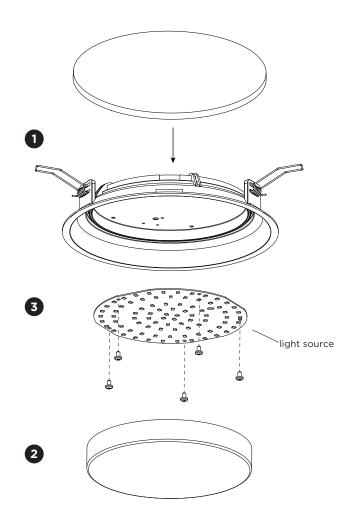

## DISMOUNTING AND RECYCLING INSTRUCTIONS

Light source

Take the luminaire out of the ceiling hole and disconnect

Pull off the diffuser by unclicking the lids from the slots at

Unscrew the light source to remove it.

The light source is replaceable by an authorized professional.

For advice contact your Wever & Ducré customer service contact point.

This luminaire contains a light source with the energy class E.