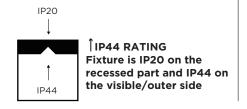

## **DIMENSIONS**





## MOUNTING INSTRUCTION

- Make a hole in the ceiling according to the prescribed dimensions.
- POWER CONNECTION Connect to 220-240V.



Push the springs upwards and insert the fixture in the ceiling hole.







## DISMOUNTING AND RECYCLING INSTRUCTIONS

Light source

Take the luminaire out of the ceiling hole and disconnect

Pull off the diffuser by unclicking the lids from the slots at

Unscrew the light source to remove it.



The light source is replaceable by an authorized professional.

For advice contact your Wever & Ducré customer service contact point.



This luminaire contains a light source with the energy class E.