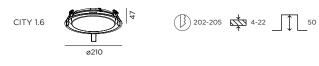

## **DIMENSIONS**





## MOUNTING INSTRUCTION

- Make a hole in the ceiling according to the prescribed dimensions.
- POWER CONNECTION Connect to 220-240V.



Push the springs upwards and insert the fixture in the ceiling hole.







## DISMOUNTING AND RECYCLING INSTRUCTIONS

Light source

Take the luminaire out of the ceiling hole and disconnect

Pull off the diffuser by unclicking the lids from the slots at

Unscrew the light source to remove it.



The light source is replaceable by an authorized professional.

For advice contact your Wever & Ducré customer service contact point.



This luminaire contains a light source with the energy class E.