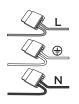

## MOUNTING INSTRUCTION

- Make a hole in the ceiling according to the prescribed dimensions.
- POWER CONNECTION Connect to 220-240V.

Push the springs upwards and insert the fixture in the ceiling hole.