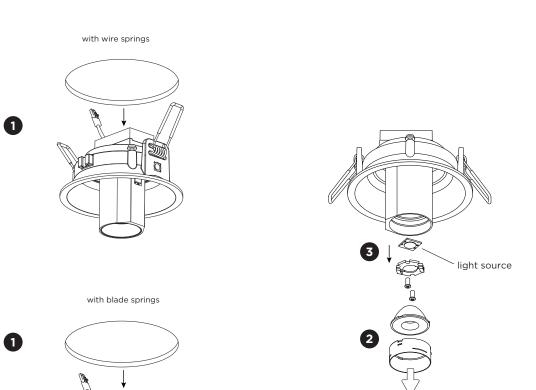

## **BLIEK ROUND petit 1.0**

INSTALLATION INSTRUCTIONS | NOVEMBER 2022

DISMOUNTING AND RECYCLING INSTRUCTIONS

Take the luminaire out of the ceiling hole and disconnect the wires.

Dismount the lens holder and lens.

Unscrew the holder to remove the light source.

The light source is replaceable by an authorized professional. For advice contact your Wever & Ducré customer service contact point.

This luminaire contains a light source with the energy class E.