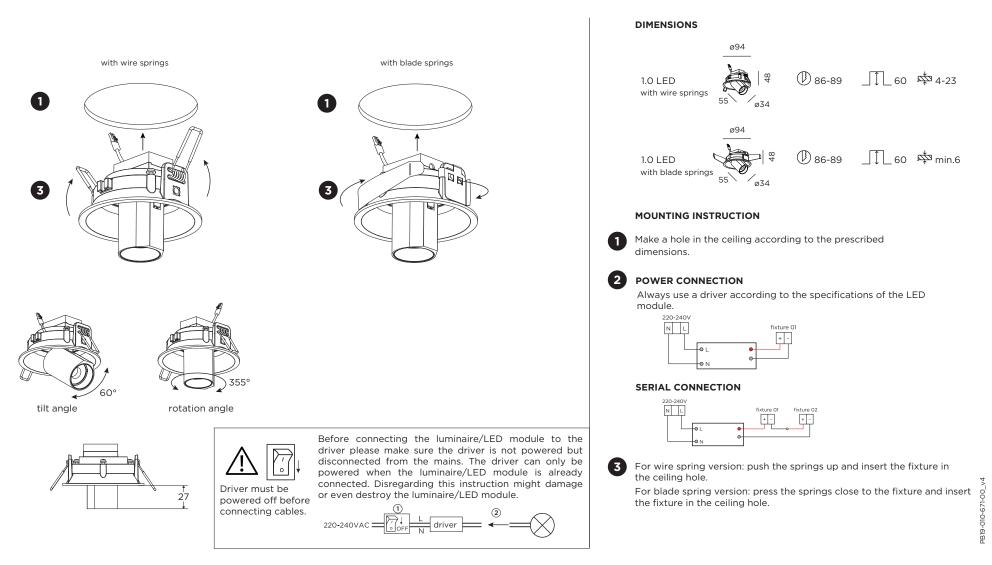

## **BLIEK ROUND petit 1.0**

INSTALLATION INSTRUCTIONS | NOVEMBER 2022



## **BLIEK ROUND petit 1.0**

INSTALLATION INSTRUCTIONS | NOVEMBER 2022



DISMOUNTING AND RECYCLING INSTRUCTIONS

Take the luminaire out of the ceiling hole and disconnect the wires.



Dismount the lens holder and lens.



Unscrew the holder to remove the light source.



The light source is replaceable by an authorized professional. For advice contact your Wever & Ducré customer service contact point.



This luminaire contains a light source with the energy class E.



WEVER & DUCRÉ BV Spinnerijstraat 99/21, 8500 Kortrijk, Belgium weverducre.com

2