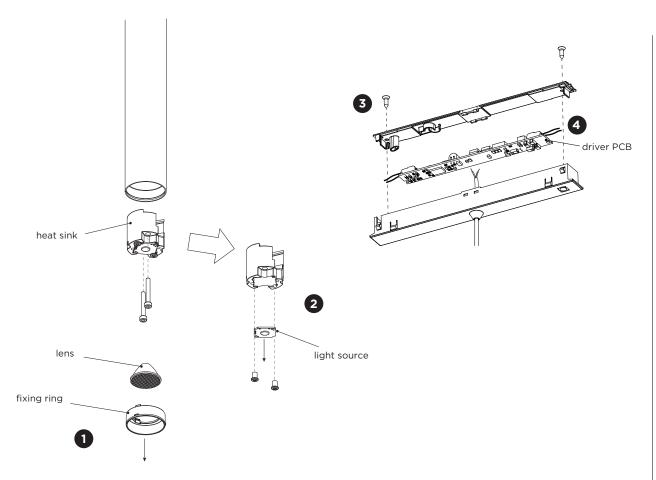

## DISMOUNTING AND RECYCLING INSTRUCTIONS

Light source & driver

- 1 Pull out the fixing ring, remove the lens and unscrew the heat sink.
- Unscrew the screws on the heat sink, disconnect the wires and remove the light source.
- Unscrew the top screws and remove the lid.
- Disconnect the wires and remove the driver PCB.

The driver is replaceable by an authorized professional.

For advice contact your Wever & Ducré customer service contact point.

The light source is replaceable by an authorized professional.

For advice contact your Wever & Ducré customer service contact point.