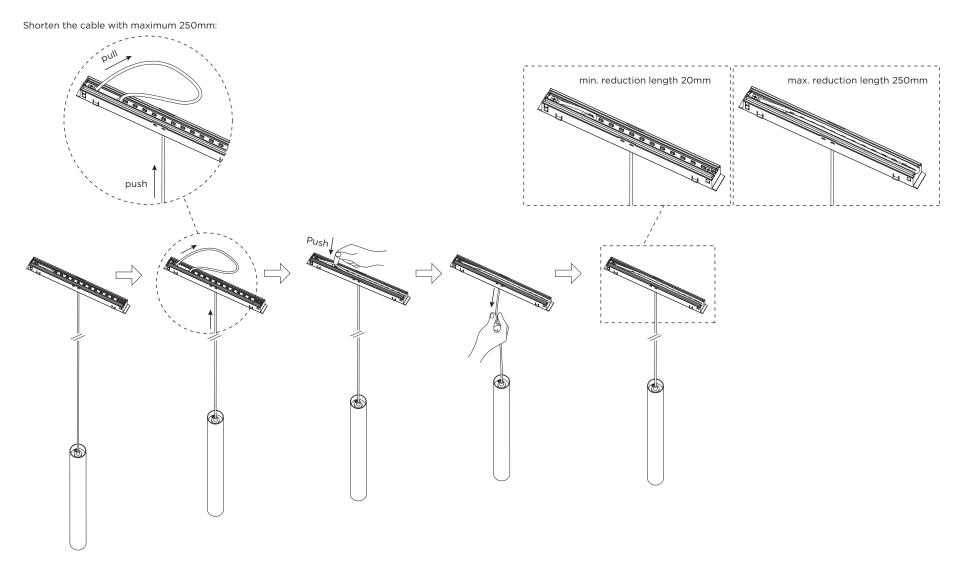

## **MATCH on STREX**

INSTALLATION INSTRUCTIONS | APRIL 2023



## **MATCH on STREX**

INSTALLATION INSTRUCTIONS | APRIL 2023





## **MATCH on STREX**

INSTALLATION INSTRUCTIONS | APRIL 2023





## DISMOUNTING AND RECYCLING INSTRUCTIONS

Light source & driver

- 1 Pull out the fixing ring, remove the lens and unscrew the heat sink.
- Unscrew the screws on the heat sink, disconnect the wires and remove the light source.
- Unscrew the top screws and remove the lid.
- Disconnect the wires and remove the driver PCB.



The driver is replaceable by an authorized professional.

For advice contact your Wever & Ducré customer service contact point.



The light source is replaceable by an authorized professional.

For advice contact your Wever & Ducré customer service contact point.



This luminaire contains a light source with the energy class E.