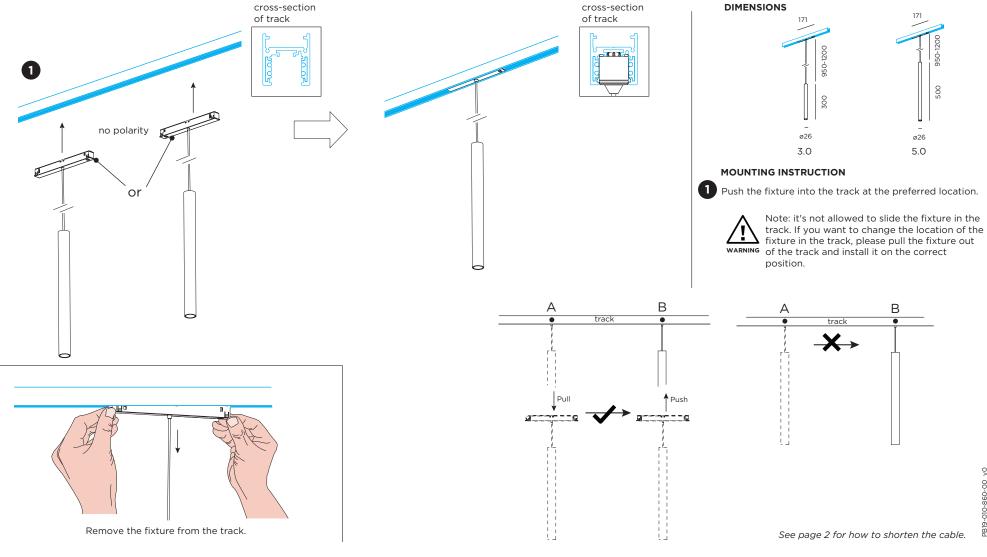

## **MATCH on STREX**

INSTALLATION INSTRUCTIONS | APRIL 2023



## **MATCH on STREX**

INSTALLATION INSTRUCTIONS | APRIL 2023





## **MATCH on STREX**

INSTALLATION INSTRUCTIONS | APRIL 2023





## DISMOUNTING AND RECYCLING INSTRUCTIONS

Light source & driver

- 1 Pull out the fixing ring, remove the lens and unscrew the heat sink.
- Unscrew the screws on the heat sink, disconnect the wires and remove the light source.
- Unscrew the top screws and remove the lid.
- Disconnect the wires and remove the driver PCB.



The driver is replaceable by an authorized professional.

For advice contact your Wever & Ducré customer service contact point.



The light source is replaceable by an authorized professional.

For advice contact your Wever & Ducré customer service contact point.



This luminaire contains a light source with the energy class E.