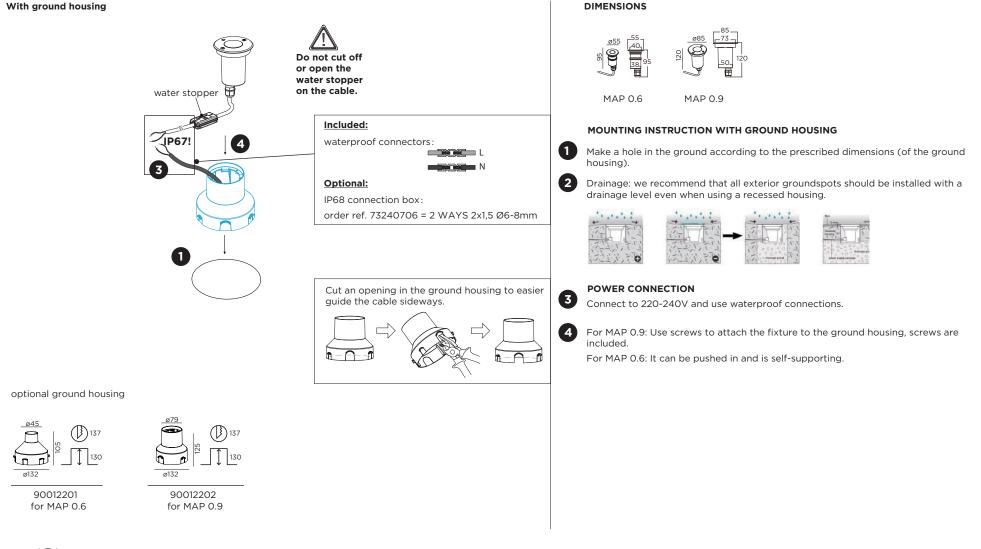

PB19-010-350-00\_v2

1



## Without ground housing

A. Attached to the floor (or wall, for wall mounting).



B. Rests on the stainless steel borders of the fixture.



## MOUNTING INSTRUCTION WITHOUT GROUND HOUSING

- A. Attached to the floor (or wall, for wall mounting).

(4)

(4

Use the screws (included) to attach the luminaire to the floor or wall. Make sure to measure correctly so that you can screw into a hard material.

This type of installation is not possible for MAP 0.6.



**B.** Rests on the stainless steel borders of the fixture.







WEVER & DUCRÉ BV Spinnerijstraat 99/21, 8500 Kortrijk, Belgium weverducre.com

2







light source

5

.

2

To replace the light source please contact your Wever & Ducré customer service contact point.



This luminaire contains a light