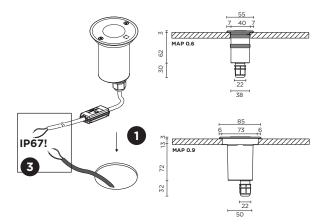

PB19-010-350-00\_v2

1



## Without ground housing

A. Attached to the floor (or wall, for wall mounting).



B. Rests on the stainless steel borders of the fixture.



## MOUNTING INSTRUCTION WITHOUT GROUND HOUSING

- A. Attached to the floor (or wall, for wall mounting).

(4)

(4

Use the screws (included) to attach the luminaire to the floor or wall. Make sure to measure correctly so that you can screw into a hard material.

This type of installation is not possible for MAP 0.6.



**B.** Rests on the stainless steel borders of the fixture.







WEVER & DUCRÉ BV Spinnerijstraat 99/21, 8500 Kortrijk, Belgium weverducre.com

2







light source

5

.

2

To replace the light source please contact your Wever & Ducré customer service contact point.



This luminaire contains a light source with the energy class F.





WEVER & DUCRÉ BV Spinnerijstraat 99/21, 8500 Kortrijk, Belgium weverducre.com

3