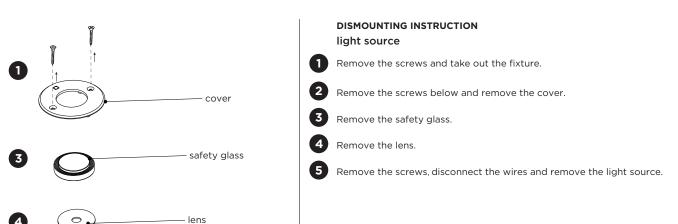

5

.

2

To replace the light source please contact your Wever & Ducré customer service contact point.

This luminaire contains a light source with the energy class F.

WEVER & DUCRÉ BV Spinnerijstraat 99/21, 8500 Kortrijk, Belgium weverducre.com