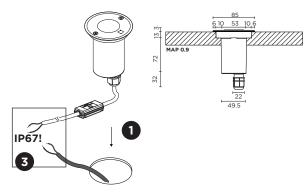

PB19-010-350-00\_v2

1



## Without ground housing

A. Attached to the floor (or wall, for wall mounting).



B. Rests on the stainless steel borders of the fixture.



## MOUNTING INSTRUCTION WITHOUT GROUND HOUSING

- A. Attached to the floor (or wall, for wall mounting).

(4)

(4

Use the screws (included) to attach the luminaire to the floor or wall. Make sure to measure correctly so that you can screw into a hard material.

This type of installation is not possible for MAP 0.6.



**B.** Rests on the stainless steel borders of the fixture.







WEVER & DUCRÉ BV Spinnerijstraat 99/21, 8500 Kortrijk, Belgium weverducre.com

2







light source

5

.

2

To replace the light source please contact your Wever & Ducré customer service contact point.



This luminaire contains a light source with the energy class F.





WEVER & DUCRÉ BV Spinnerijstraat 99/21, 8500 Kortrijk, Belgium weverducre.