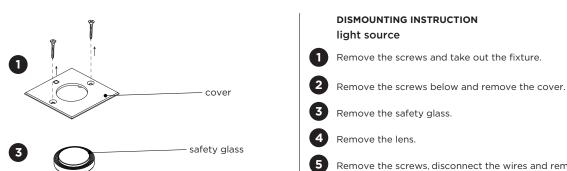

## CHART 0.6/0.9 INSTALLATION INSTRUCTIONS | MAY 2022

lens

light source

 $\cap$ 

5

.

2

Remove the screws, disconnect the wires and remove the light source.

To replace the light source please contact your Wever & Ducré customer service contact point.

This luminaire contains a light source with the energy class F.

WEVER & DUCRÉ BV Spinnerijstraat 99/21, 8500 Kortrijk, Belgium weverducre.com