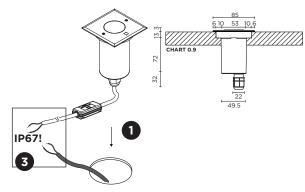

WEVER & DUCRÉ

LIGHTING

WEVER & DUCRÉ BV Spinnerijstraat 99/21, 8500 Kortrijk, Belgium weverducre.com

1

## CHART 0.6/0.9 INSTALLATION INSTRUCTIONS | MAY 2022

## Without ground housing

A. Attached to the floor (or wall, for wall mounting).



B. Rests on the stainless steel borders of the fixture.



WEVER & DUCRÉ

LIGHTING

## MOUNTING INSTRUCTION WITHOUT GROUND HOUSING

- A. Attached to the floor (or wall, for wall mounting).

4

(4

Use the screws (included) to attach the luminaire to the floor or wall. Make sure to measure correctly so that you can screw into a hard material.

This type of installation is not possible for CHART 0.6.



**B.** Rests on the stainless steel borders of the fixture.







WEVER & DUCRÉ BV Spinnerijstraat 99/21, 8500 Kortrijk, Belgium weverducre.com

2

## CHART 0.6/0.9 INSTALLATION INSTRUCTIONS | MAY 2022



lens

light source

 $\cap$ 

5

.

2

Remove the screws, disconnect the wires and remove the light source.

To replace the light source please contact your Wever & Ducré customer service