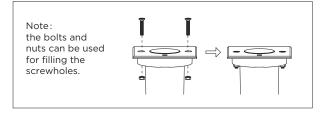

## CHART 0.6/0.9 INSTALLATION INSTRUCTIONS | MAY 2022

lens

light source

 $\cap$ 

5

.

2

Remove the screws, disconnect the wires and remove the light source.

To replace the light source please contact your Wever & Ducré customer service contact point.

This luminaire contains a light source with the energy class F.

WEVER & DUCRÉ BV Spinnerijstraat 99/21, 8500 Kortrijk, Belgium weverducre.com