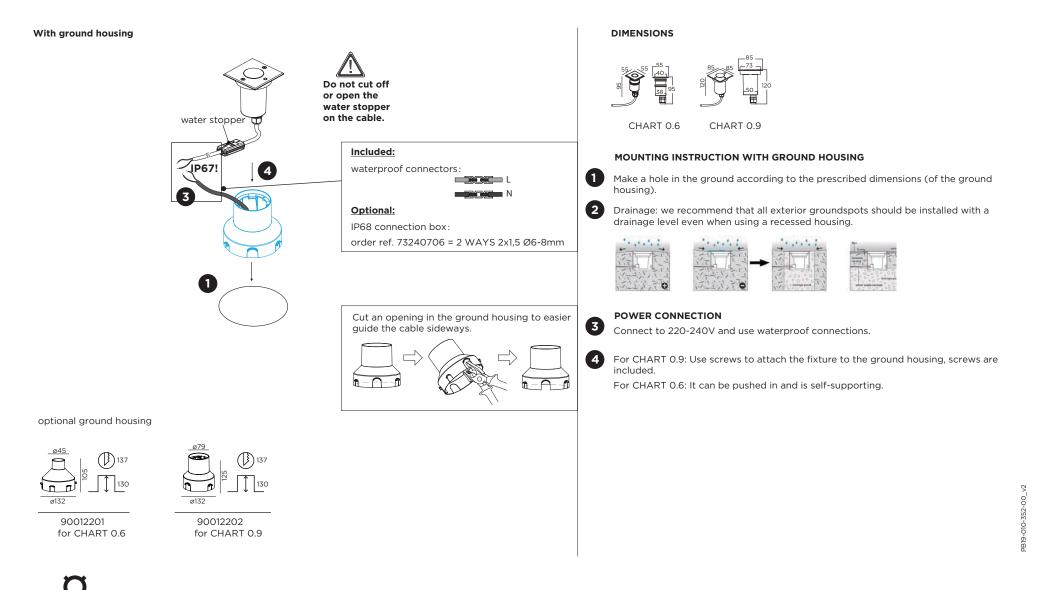

WEVER & DUCRÉ

LIGHTING

WEVER & DUCRÉ BV Spinnerijstraat 99/21, 8500 Kortrijk, Belgium weverducre.com

1

## CHART 0.6/0.9 INSTALLATION INSTRUCTIONS | MAY 2022

## Without ground housing

A. Attached to the floor (or wall, for wall mounting).



B. Rests on the stainless steel borders of the fixture.



WEVER & DUCRÉ

LIGHTING

## MOUNTING INSTRUCTION WITHOUT GROUND HOUSING

- A. Attached to the floor (or wall, for wall mounting).

4

(4

Use the screws (included) to attach the luminaire to the floor or wall. Make sure to measure correctly so that you can screw into a hard material.

This type of installation is not possible for CHART 0.6.



**B.** Rests on the stainless steel borders of the fixture.







WEVER & DUCRÉ BV Spinnerijstraat 99/21, 8500 Kortrijk, Belgium weverducre.com