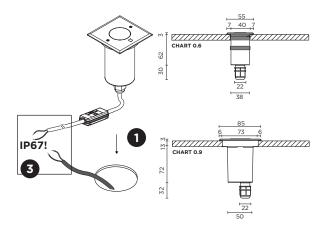

WEVER & DUCRÉ

LIGHTING

WEVER & DUCRÉ BV Spinnerijstraat 99/21, 8500 Kortrijk, Belgium weverducre.com

1

## CHART 0.6/0.9 INSTALLATION INSTRUCTIONS | MAY 2022

## Without ground housing

A. Attached to the floor (or wall, for wall mounting).



B. Rests on the stainless steel borders of the fixture.



WEVER & DUCRÉ

LIGHTING

## MOUNTING INSTRUCTION WITHOUT GROUND HOUSING

- A. Attached to the floor (or wall, for wall mounting).

4

(4

Use the screws (included) to attach the luminaire to the floor or wall. Make sure to measure correctly so that you can screw into a hard material.

This type of installation is not possible for CHART 0.6.



**B.** Rests on the stainless steel borders of the fixture.







WEVER & DUCRÉ BV Spinnerijstraat 99/21, 8500 Kortrijk, Belgium weverducre.com

2

## CHART 0.6/0.9 INSTALLATION INSTRUCTIONS | MAY 2022



lens

light source

 $\cap$ 

5

.

2

Remove the screws, disconnect the wires and remove the light source.

To replace the light source please contact your Wever & Ducré customer service contact point.



This luminaire contains a light source w